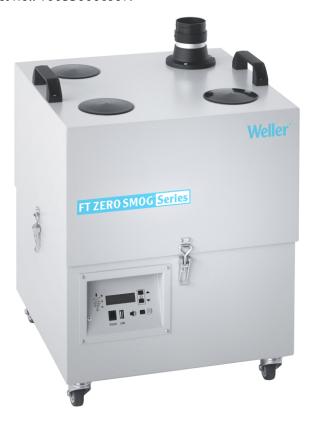

## **Zero Smog 6V**

Product no.: T0053666699N

- The Constant Flow Control (CFC) guarantees optimal air flow regulation for each working place independent of the connected workplaces
- > Efficiency test via USB port
- Electronic filter control with optical and acoustical filter alarm
- 4 wheels to allow easy movement of the unit
- > Remote control via RS 232 port
- > Low noise level
- Smog 6V (ZS 6V) is user-friendly with quick and simple installation and filter exchange. It has a low noise emission level and is small and convenient to locate within the work area. The high quality components used in the ZS 6V result in low servicing requirements and long system life. To increase filter lifetime and save on energy, the ZS 6V is fitted with an constant flow control (CFC) depending on the number of connected workplaces. To extend the capacity an external pre-filter can be fixed directly to the ZS 6V. The powerful maintenance.

## For this purpose, we recommend:

Soldering irons

Cleaning

Pre-heating plates

| Dimensions L x W x H (mm)           | 460 x 460 x 665                                                                 |
|-------------------------------------|---------------------------------------------------------------------------------|
| Dimensions L x W x H (inches)       | 18,11 x 18,11 x 26,18                                                           |
| Weight (approx.) in kg              | 40                                                                              |
| Voltage                             | 230 V, 50/60 Hz (120 V, 60 Hz)                                                  |
| Power                               | 460 VA                                                                          |
| Noise level (distance 1 m)<br>dB(A) | < 51                                                                            |
| Max. vacuum                         |                                                                                 |
| Capacity m³/h                       | 615                                                                             |
| Pre-filter                          | Pre filter mat class F7                                                         |
| Compact filter                      | Particle filter H13, Wide band gas filter (50 % Active carbon / 50 % Chemisorb) |
| Max. capacity                       | 1–8 workstations                                                                |
| RS232 interface (remote control)    | All system functions can be operated and remotely monitored via the RS232 port. |
| USB port                            | on                                                                              |
| WX-compatible                       | on                                                                              |
|                                     |                                                                                 |