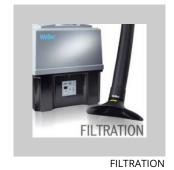

## **Zero Smog 6V**

Product no.: T0053666699N

- The Constant Flow Control (CFC) guarantees optimal air flow regulation for each working place independent of the connected workplaces
- > Efficiency test via USB port
- Electronic filter control with optical and acoustical filter alarm
- 4 wheels to allow easy movement of the unit
- > Remote control via RS 232 port
- > Low noise level
- Smog 6V (ZS 6V) is user-friendly with quick and simple installation and filter exchange. It has a low noise emission level and is small and convenient to locate within the work area. The high quality components used in the ZS 6V result in low servicing requirements and long system life. To increase filter lifetime and save on energy, the ZS 6V is fitted with an constant flow control (CFC) depending on the number of connected workplaces. To extend the capacity an external pre-filter can be fixed directly to the ZS 6V. The powerful maintenance.

## For this purpose, we recommend:

Soldering irons

Cleaning

Pre-heating plates

| Dimensions L x W x H (mm)           | 460 x 460 x 665                                                                 |
|-------------------------------------|---------------------------------------------------------------------------------|
| Dimensions L x W x H (inches)       | 18,11 x 18,11 x 26,18                                                           |
| Weight (approx.) in kg              | 40                                                                              |
| Voltage                             | 230 V, 50/60 Hz (120 V, 60 Hz)                                                  |
| Power                               | 460 VA                                                                          |
| Noise level (distance 1 m)<br>dB(A) | < 51                                                                            |
| Max. vacuum                         |                                                                                 |
| Capacity m³/h                       | 615                                                                             |
| Pre-filter                          | Pre filter mat class F7                                                         |
| Compact filter                      | Particle filter H13, Wide band gas filter (50 % Active carbon / 50 % Chemisorb) |
| Max. capacity                       | 1–8 workstations                                                                |
| RS232 interface (remote control)    | All system functions can be operated and remotely monitored via the RS232 port. |
| USB port                            | on                                                                              |
| WX-compatible                       | on                                                                              |
|                                     |                                                                                 |