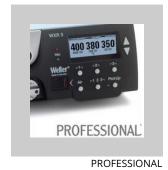

## **Zero Smog 6V**

Product no.: T0053666699N

- The Constant Flow Control (CFC) guarantees optimal air flow regulation for each working place independent of the connected workplaces
- > Efficiency test via USB port
- Electronic filter control with optical and acoustical filter alarm
- 4 wheels to allow easy movement of the unit
- > Remote control via RS 232 port
- > Low noise level
- Smog 6V (ZS 6V) is user-friendly with quick and simple installation and filter exchange. It has a low noise emission level and is small and convenient to locate within the work area. The high quality components used in the ZS 6V result in low servicing requirements and long system life. To increase filter lifetime and save on energy, the ZS 6V is fitted with an constant flow control (CFC) depending on the number of connected workplaces. To extend the capacity an external pre-filter can be fixed directly to the ZS 6V. The powerful maintenance.

## For this purpose, we recommend:

Soldering irons

Cleaning

Pre-heating plates

| Dimensions L x W x H (mm)           | 460 x 460 x 665                                                                 |
|-------------------------------------|---------------------------------------------------------------------------------|
| Dimensions L x W x H (inches)       | 18,11 x 18,11 x 26,18                                                           |
| Weight (approx.) in kg              | 40                                                                              |
| Voltage                             | 230 V, 50/60 Hz (120 V, 60 Hz)                                                  |
| Power                               | 460 VA                                                                          |
| Noise level (distance 1 m)<br>dB(A) | < 51                                                                            |
| Max. vacuum                         |                                                                                 |
| Capacity m³/h                       | 615                                                                             |
| Pre-filter                          | Pre filter mat class F7                                                         |
| Compact filter                      | Particle filter H13, Wide band gas filter (50 % Active carbon / 50 % Chemisorb) |
| Max. capacity                       | 1–8 workstations                                                                |
| RS232 interface (remote control)    | All system functions can be operated and remotely monitored via the RS232 port. |
| USB port                            | on                                                                              |
| WX-compatible                       | on                                                                              |
|                                     |                                                                                 |